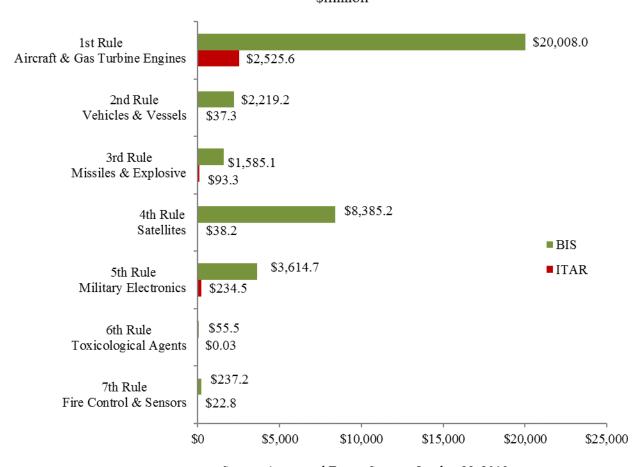

Of the \$39.1 billion in U.S. exports of 600-Series and 9x515 items from October 15, 2013 to June 30, 2019, \$36.2 billion (92.5 % of the total) was shipped under BIS authorization; and \$2.9 billion (7.5%) was shipped under DDTC authorization<sup>2</sup>.

U.S. Exports of 600-Series and 9x515 Items Under BIS and DDTC Jurisdictions by Value

October 15, 2013 to June 31, 2019 \$million

Source: Automated Export System, October 22, 2019

2

<sup>&</sup>lt;sup>2</sup> Note: The totals above under DDTC jurisdiction are derived from Exporter reporting of USML categories with an .x paragraph when the 600-Series ECCN has also been reported in the AES transaction.