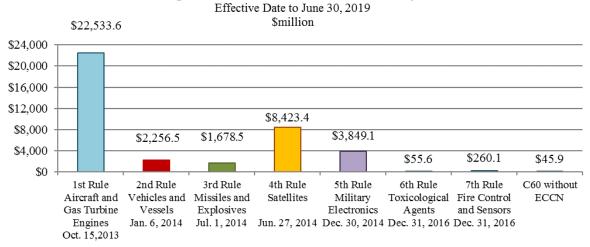

#### U.S. Exports of 600-Series Items under BIS Jurisdiction

Of the \$36.2 billion in U.S. exports under BIS jurisdiction from October 15, 2013 to June 30, 2019:

- > \$27.8 billion were for 600-series items; and
- > \$8.4 billion were for 9x515 items.

Of the \$27.8 billion in U.S. exports under BIS jurisdiction for 600-sereis items, the top 3 destinations were Japan with \$4.7 billion (17.0% of the total value), Canada with \$3.0 billion (10.8%) and the United Kingdom with \$2.8 billion (9.9%).