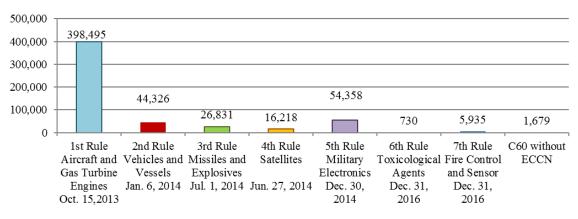

#### U.S. Exports of 600-Series and 9x515 Items by Shipment Count

Effective Date to June 30, 2019

Source: Automated Export System, October 23, 2019

<sup>&</sup>lt;sup>1</sup> Shipments are defined as exports being sent from one order party to one consignee located in a single country of destination on a single conveyance on the same day.