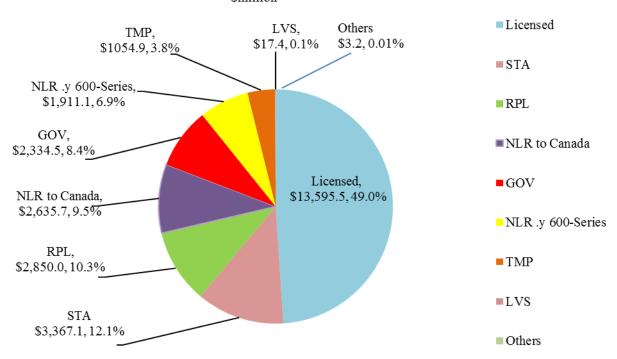

Of the \$27.8 billion in U.S. exports of 600-series items under BIS jurisdiction from October 15, 2013 to June 30, 2019, licensed exports totaled \$13.6 billion (49.0% of the total); STA totaled \$3.7 billion (12.1%); and RPL totaled \$2.9 billion (10.3%).

U.S. Exports of 600-Series Items by BIS License Type

October 15, 2013 to June 30, 2019 \$million

Source: Automated Export System, October 22, 2019

#### **BIS License Exceptions:**

STA: Strategic Trade Authorization

RPL: Servicing and replacement of parts and equipment

NLR: No License Required

GOV: Governments, international organizations, international inspections under the Chemical Weapons

Convention, and the International Space Station

TMP: Temporary imports, exports, reexports, and transfers (in-country)

LVS: Shipments of limited value