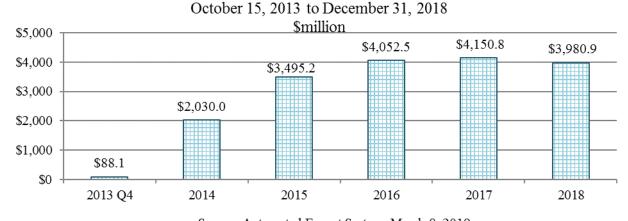

From October 15, 2013 to December 31, 2018, U.S. exports of items under the first USML to CCL regulatory change – Aircraft and Gas Turbine Engines items (9x610 and 9y619) under BIS jurisdiction totaled 341,438 shipments for \$17.8 billion.

Yearly U.S. Exports under the First USML to CCL Regulatory Change under BIS Jurisdiction