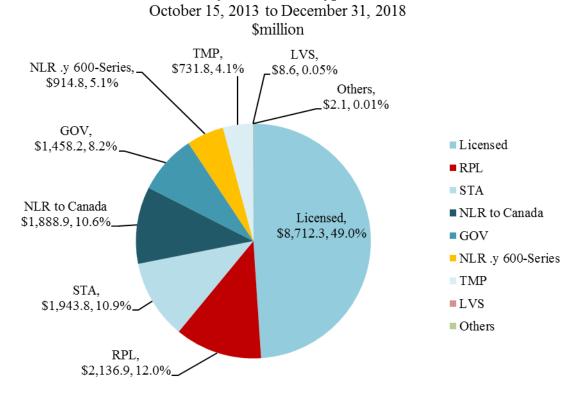

Of the \$17.8 billion in U.S. exports of 600-series items in the first USML to CCL regulatory change under BIS jurisdiction from October 15, 2013 to December 31, 2018, licensed exports totaled \$8.7 billion (49.0% of the total); Servicing and replacement of parts and equipment totaled \$2.1 billion (12.0%) and STA totaled \$1.9 billion (10.9%).

U.S. Exports under the First USML to CCL Regulatory Change by BIS License Type

Source: Automated Export System, March 8, 2019

## BIS License Exceptions:

RPL: Servicing and replacement of parts and equipment

STA: Strategic Trade Authorization

NLR: No License Required

GOV: Governments, international organizations, international inspections under the Chemical Weapons

Convention, and the International Space Station

TMP: Temporary imports, exports, reexports, and transfers (in-country)

LVS: Shipments of limited value