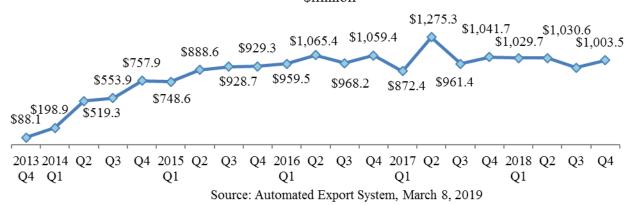

From October 15, 2013 to December 31, 2018, U.S. exports of items under the first USML to CCL regulatory change – Aircraft and Gas Turbine Engines items (9x610 and 9y619) under BIS jurisdiction totaled 341,438 shipments for \$17.8 billion.

## U.S. Quarterly Exports under the First USML to CCL Regulatory Change under BIS Jurisdiction

October 15, 2013 to December 31, 2018 \$million