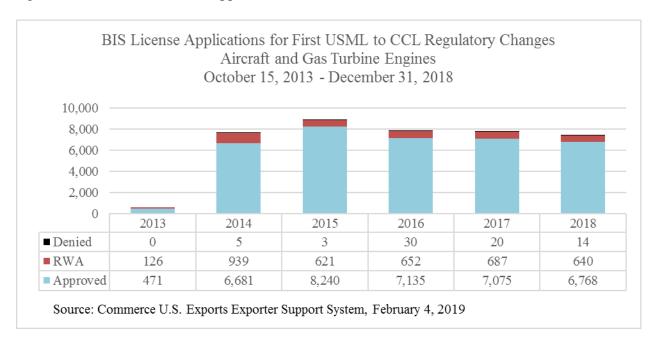

## The First USML to CCL Regulatory Change Aircraft and Gas Turbine Engines

October 15, 2013 to December 31, 2018

Since the first USML to CCL regulatory change became effective on October 15, 2013, the average number of BIS processed licenses for the ten 600-Series items created by this rule is 637 per month through December 31, 2018. The approval rate is 90.7%.

Yearly U.S. Exports under the First USML to CCL Regulatory Change under BIS Jurisdiction