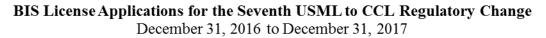

Source: The Directorate of Defense Trade Controls of the U.S. Department of State, January 2018

Since the seventh USML to CCL regulatory change became effective on December 31, 2016, the average number of BIS license applications for the four 600-Series items created by this rule is 57 per month through December 31, 2017. The approval rate is 89.8%, and there have not been any denied applications.