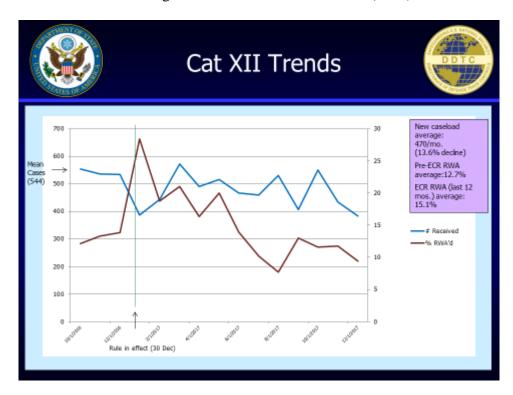

## The Seventh USML to CCL Regulatory Change Fire Control

December 31, 2016 to December 31, 2017

The license applications for items in category XII – Fire Control, Laser, Imaging, and Guidance Equipment of the United States Munitions List (USML) have decreased 13.6% from an average of 544 to 470 per month through December 31, 2017. The average monthly drop of 74 license applications is the result of certain items transitioning to the Commerce Control List (CCL).