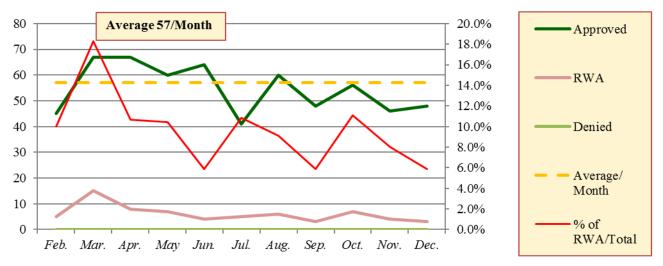

Source: Commerce U.S. Exports Exporter Support System, January 8, 2017

From the effective date of December 31, 2016 to December 31, 2017, U.S. exports of items in the Seventh USML to CCL regulatory change – Fire Control/sensors and night vision items (7x611) under BIS jurisdiction totaled 1,639 shipments for \$73.1 million.