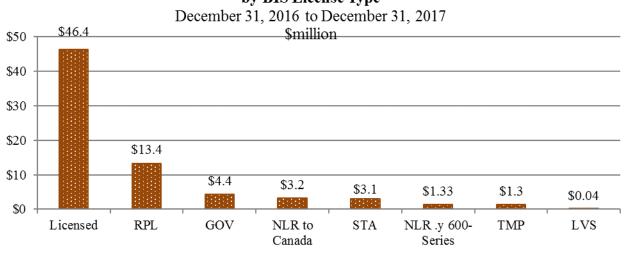

## U.S. Exports under the Seventh USML to CCL Regulatory Change Fire Control/Sensors/Night Vision by BIS License Type

Source: Automated Export System, January 2018