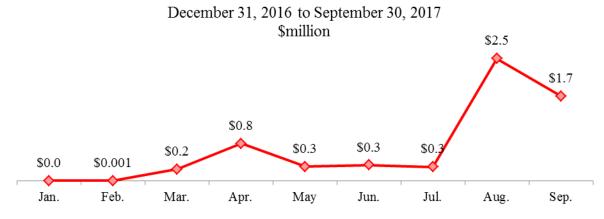

BIS License Applications for the Seventh USML to CCL Regulatory Change December 31, 2016 to September 30, 2017

Source: Commerce U.S. Exports Exporter Support System, October 2017

From the effective date of December 31, 2016 to September 30, 2017, U.S. exports of items in the seventh USML to CCL regulatory change – Fire Control/sensors and night vision items (7x611) under BIS jurisdiction totaled 76 shipments for \$6.2 million.

U.S. Exports under the Seventh USML to CCL Regulatory Change under BIS Jurisdiction

Source: Automated Export System, October 2017