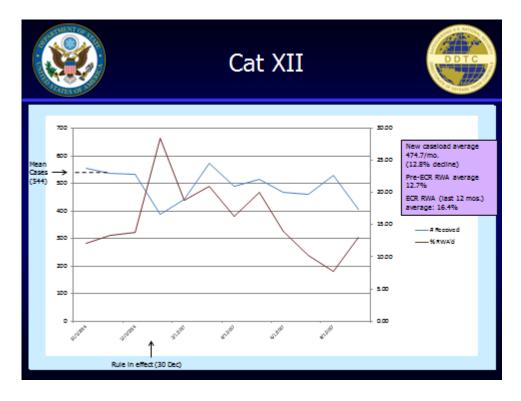

#### **Fire Control and Sensors**

October 15, 2013 to September 30, 2017

The license applications for items in category XII – Fire Control, Laser, Imaging, and Guidance Equipment of the United States Munitions List (USML) have decreased 12.8% from an average of 544 to 475 per month through September 30, 2017. The average monthly drop of 69 license applications is the result of certain items transitioning to the Commerce Control List (CCL).

Source: The Directorate of Defense Trade Controls of the U.S. Department of State, October 2017

Since the seventh USML to CCL regulatory change became effective on December 31, 2016, the average number of BIS license applications for the four 600-Series items created by this rule is 58 per month through September 30, 2017. The approval rate is 88.3%.