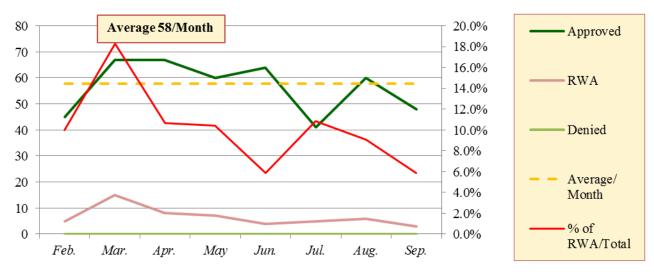

Source: The Directorate of Defense Trade Controls of the U.S. Department of State, October 2017

Since the seventh USML to CCL regulatory change became effective on December 31, 2016, the average number of BIS license applications for the four 600-Series items created by this rule is 58 per month through September 30, 2017. The approval rate is 88.3%.

BIS License Applications for the Seventh USML to CCL Regulatory Change December 31, 2016 to September 30, 2017

Source: Commerce U.S. Exports Exporter Support System, October 2017

From the effective date of December 31, 2016 to September 30, 2017, U.S. exports of items in the seventh USML to CCL regulatory change – Fire Control/sensors and night vision items (7x611) under BIS jurisdiction totaled 76 shipments for \$6.2 million.