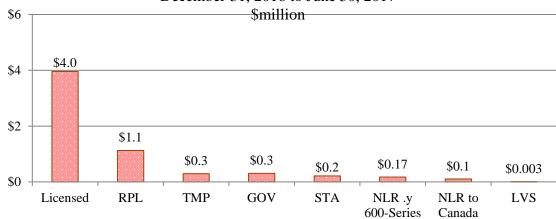

# U.S. Exports under the Seventh USML to CCL Regulatory Change Fire Control/Sensors/Night Vision by BIS License Type

December 31, 2016 to June 30, 2017

Source: Automated Export System, October 2017