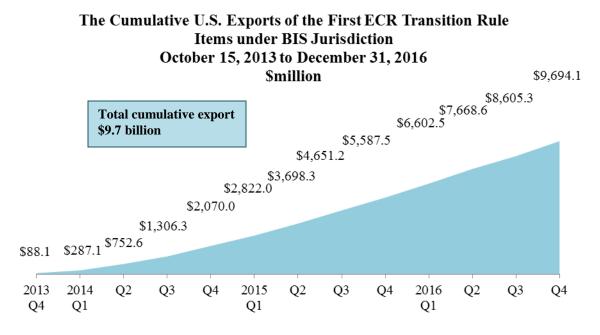

BIS License Processing for the First ECR Transition Rule October 15, 2013 to December 31, 2016

Source: Commerce U.S. Exports Exporter Support System, January 2017.

From October 15, 2013 to the fourth quarter of 2016, the U.S. exports of items under the First ECR transition Rule – Aircraft and Gas Turbine Engines items (9x610and 9y619) under BIS jurisdiction totaled 189,079 shipments for \$9.7 billion.

Source: Automated Export System (AES), January 2017

The U.S. Quarterly Exports of the First ECR Transition Rule Items under BIS Jurisdiction October 15, 2013 to December 31, 2016 \$million

Source: Automated Export System (AES), January 2017