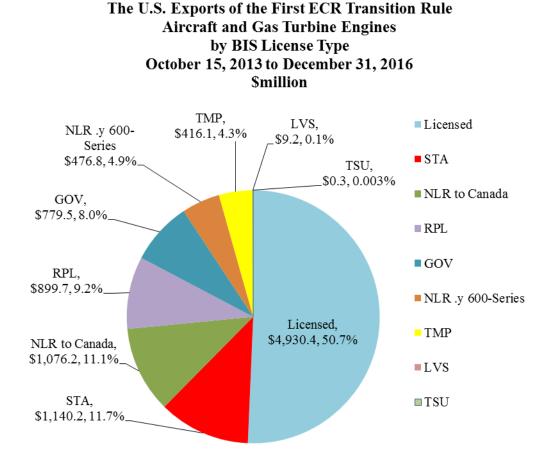

Of \$9.7 billion in exports of 600-series items in the First ECR transition rule under BIS jurisdiction, licensed exports totaled \$4.9 billion (50.7% of the total); Strategic Trade Authorization (STA) totaled \$1.1 billion (11.7%); and No License Required (NLR) to Canada totaled \$1.0 billion (11.1%).