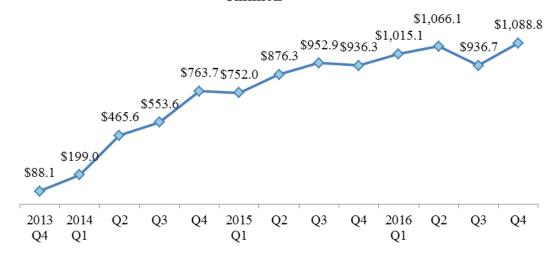

BIS License Processing for the First ECR Transition Rule October 15, 2013 to December 31, 2016

Source: Commerce U.S. Exports Exporter Support System, January 2017.

From October 15, 2013 to the fourth quarter of 2016, the U.S. exports of items under the First ECR transition Rule – Aircraft and Gas Turbine Engines items (9x610and 9y619) under BIS jurisdiction totaled 189,079 shipments for \$9.7 billion.

Source: Automated Export System (AES), January 2017

The U.S. Quarterly Exports of the First ECR Transition Rule Items under BIS Jurisdiction October 15, 2013 to December 31, 2016 \$million

Source: Automated Export System (AES), January 2017