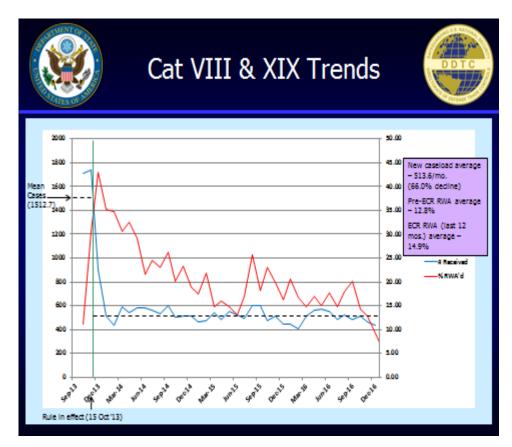

## **Aircraft and Gas Turbine Engines**

October 15, 2013 to December 31, 2016

The license applications for items in categories VIII (Aircraft) and XIX (Gas Turbine Engines) of the United States Munitions List (USML) have declined 66.0% from an average of 1,513 to 513 per month through December 31, 2016. The average monthly drop of 1,000 in license applications is the result of certain items transitioning to the Commerce Control List (CCL) under Export Control Reform (ECR).