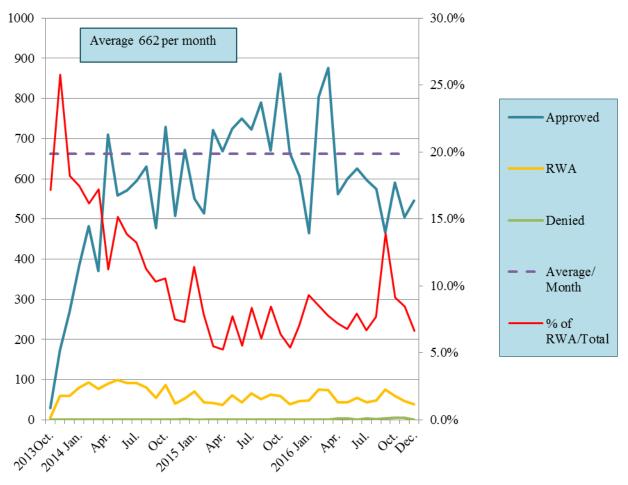

Source: The Directorate of Defense Trade Controls of the U.S. Department of State, January 2017

Since the First ECR Transition Rule became effective on October 15, 2013, the average number of BIS processed licenses for the ten 600-Series items created by this rule is 662 per month through December 31, 2016. The approval rate is 87.5%.

BIS License Processing for the First ECR Transition Rule October 15, 2013 to December 31, 2016

Source: Commerce U.S. Exports Exporter Support System, January 2017.

From October 15, 2013 to the fourth quarter of 2016, the U.S. exports of items under the First ECR transition Rule – Aircraft and Gas Turbine Engines items (9x610and 9y619) under BIS jurisdiction totaled 189,079 shipments for \$9.7 billion.