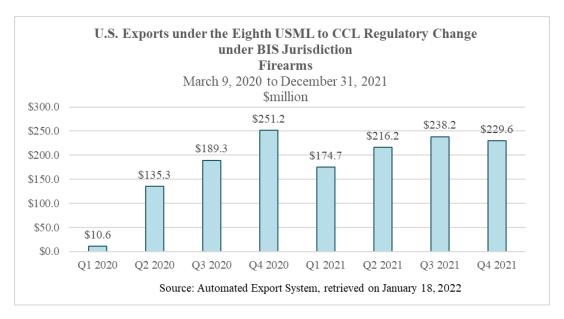

From the effective date of March 9, 2020, to December 31, 2021, U.S. exports of items in the Eighth USML to CCL regulatory change – Firearms under BIS jurisdiction totaled 56,234 shipments with a shipped value of \$1.4 billion.