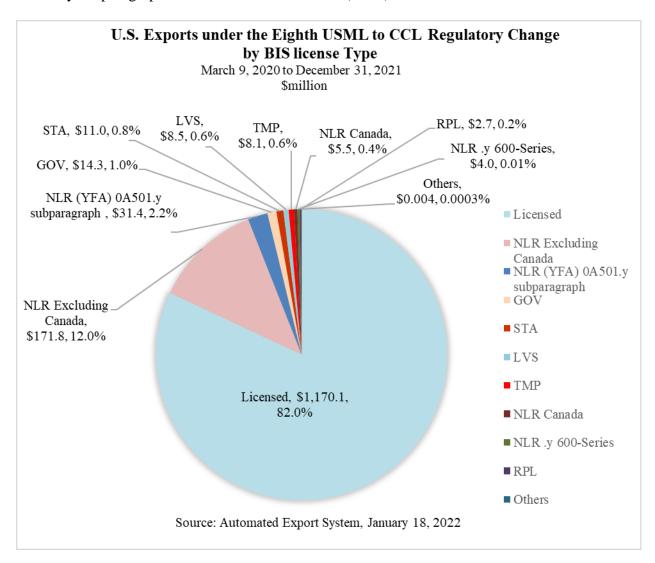

Of \$1.4 billion in U.S. exports of firearm items under the eighth USML to CCL regulatory change under BIS jurisdiction from March 9, 2020, to December 31, 2021, licensed exports totaled \$1.2 billion (82.0% of the total); no license required excluding Canada totaled \$171.8 million (12.0%) and no license required for 0A501.y subparagraph items totaled \$31.4 million (2.2%).