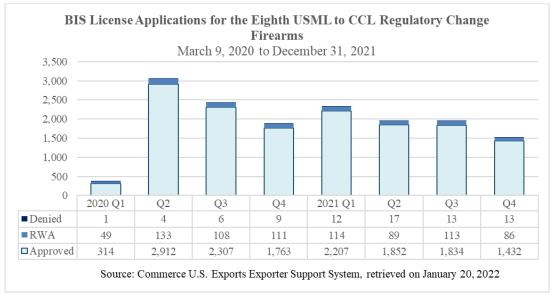

## The Eighth USML to CCL Regulatory Change Firearms

March 9, 2020, to December 31, 2021

Since the eighth USML to CCL regulatory change became effective on March 9, 2020, to December 31, 2021, BIS has processed a total of 15,502 licenses with a value of \$106.3 billion for the 17 firearm ECCNs created by this rule. The average number of BIS license applications is 705 per month. BIS has approved a total of 14,621 license applications with a value of \$59.7 billion. The approval rate was 94.3%.