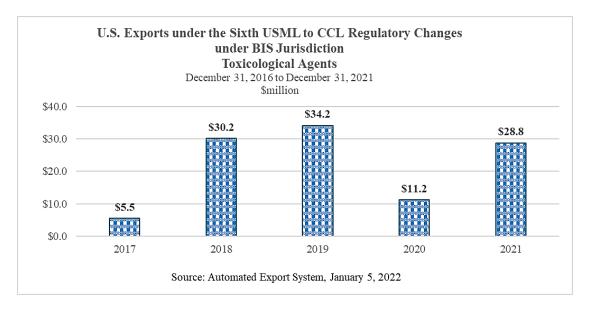

From the effective date of December 31, 2016, to December 31, 2021, U.S. exports of items in the sixth rule of the USML to the CCL regulatory change –Toxicological Agents items (1x607) under BIS jurisdiction totaled 1,500 shipments with a value of \$109.9 million.