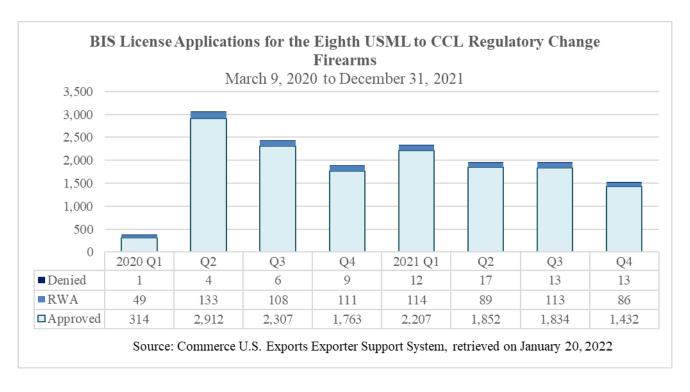

### H. The Eighth USML to CCL Regulatory Change – Firearms

Since the eighth USML to CCL regulatory change became effective on March 9, 2020 to December 31, 2021, BIS has processed a total of 15,502 licenses with a value of \$106.3 billion for the 17 firearm ECCNs created by this rule. The average number of BIS license applications is 705 per month. BIS has

approved a total of 14,621 license applications with a value of \$59.7 billion. The approval rate was 94.3%.

From the effective date of March 9, 2020 to December 31, 2021, U.S. exports of items in the Eighth USML to CCL regulatory change – Firearms under BIS jurisdiction totaled 56,756 shipments with a shipped value of \$1.4 billion.