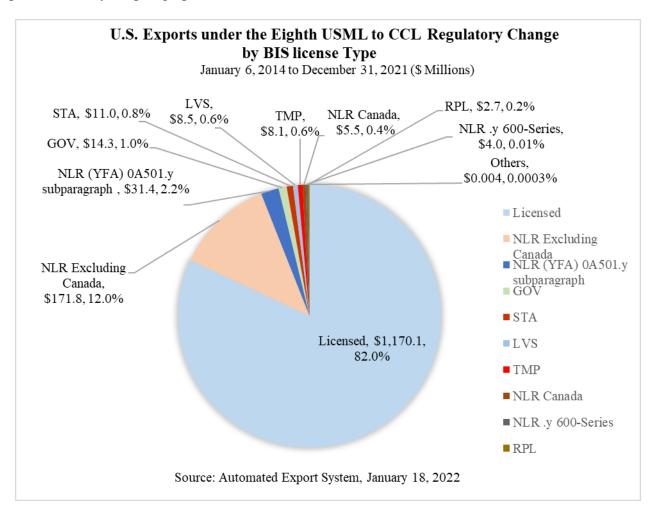

Of \$1.4 billion in U.S. exports of firearm items under the eighth USML to CCL regulatory change under BIS jurisdiction from March 9, 2020 to December 31, 2021, licensed exports totaled \$1.2 billion (82.0%)

of the total); no license required excluding Canada totaled \$171.8 million (12.0%) and no license required 0A501.y subparagraph items totaled \$31.4 million (2.2%).