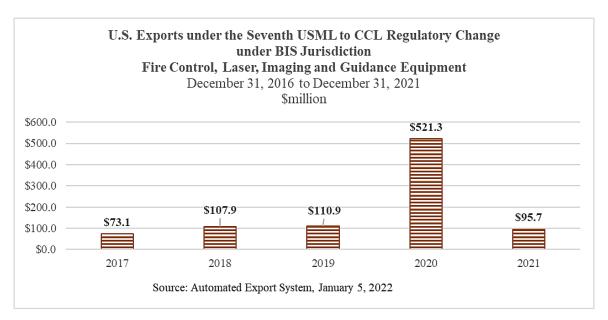

## G. Seventh Rule of USML to CCL Regulatory Change - Fire Control, Laser, Imaging and Guidance Equipment

Since the seventh rule of the USML to the CCL regulatory change became effective on December 31, 2016 to December 31, 2021, BIS has processed a total of 3,155 licenses with a total value of 1.8 billion for the four 600-Series items created by this rule. The average number of BIS license applications is 60 per month. BIS has approved a total of 2,827 license applications with a value of \$1.4 billion and the approval rate was 89.6%.

From the effective date of December 31, 2016 to December 31, 2021, U.S. exports of items in the seventh rule of the USML to the CCL regulatory change – Fire Control/sensors and night vision items (7x611) under BIS jurisdiction totaled 10,946 shipments with a shipped value of \$908.9 million.