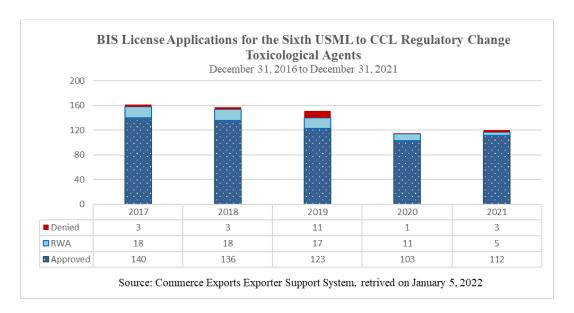

### Sixth Rule of USML to CCL Regulatory Change Toxicological Agents

December 31, 2016 to December 31, 2021

Since the sixth rule of the USML to the CCL regulatory change became effective on December 31, 2016, to December 31, 2021, BIS has processed a total of 697 license applications with a value of \$218.7 million for the eight 600-Series items created by this rule. The average number of BIS license applications is 12 per month. BIS has approved a total of 609 licenses with a value of \$201.0 million. The approval rate was 87.4%.