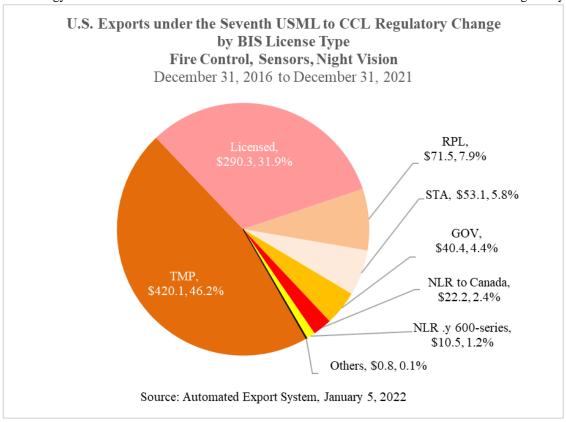

Of \$908.9 million in U.S. exports of 600-series items under the seventh USML to CCL regulatory change under BIS jurisdiction from December 30, 2014 to December 31, 2021, Temporary Imports, Exports, and Re-exports totaled \$420.1 million (46.2% of the total); licensed exports totaled \$290.3 million (31.9%) and Servicing and Replacement of Parts and Equipment totaled \$71.5 million (7.9%).