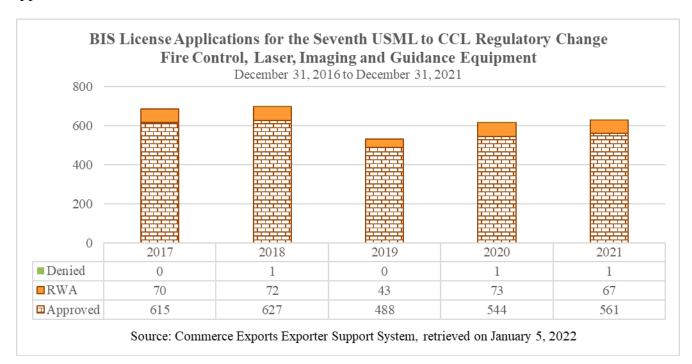

## G. Seventh Rule of USML to CCL Regulatory Change - Fire Control, Laser, Imaging and Guidance Equipment

Since the seventh rule of the USML to the CCL regulatory change became effective on December 31, 2016 to December 31, 2021, BIS has processed a total of 3,155 licenses with a total value of 1.8 billion for the four 600-Series items created by this rule. The average number of BIS license applications is 60 per month. BIS has approved a total of 2,827 license applications with a value of \$1.4 billion and the approval rate was 89.6%.