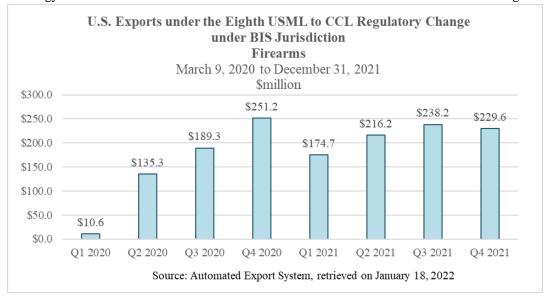

approved a total of 14,621 license applications with a value of \$59.7 billion. The approval rate was 94.3%.

From the effective date of March 9, 2020 to December 31, 2021, U.S. exports of items in the Eighth USML to CCL regulatory change – Firearms under BIS jurisdiction totaled 56,756 shipments with a shipped value of \$1.4 billion.

Of \$1.4 billion in U.S. exports of firearm items under the eighth USML to CCL regulatory change under BIS jurisdiction from March 9, 2020 to December 31, 2021, licensed exports totaled \$1.2 billion (82.0%)

of the total); no license required excluding Canada totaled \$171.8 million (12.0%) and no license required 0A501.y subparagraph items totaled \$31.4 million (2.2%).