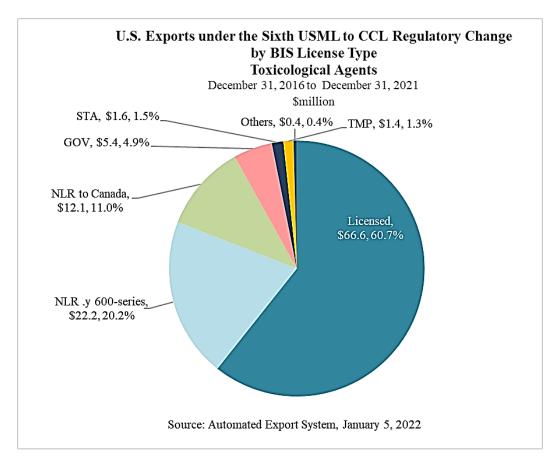

Of \$109.9 million in U.S. exports of 600-series items under the sixth rule of the USML to the CCL regulatory change under BIS jurisdiction from December 31, 2016, to December 31, 2021, licensed exports totaled \$66.6 million (60.7% of the total); No License Required for .y 600-series items totaled \$22.2 million (20.2%); and No License Required to Canada totaled \$12.1 million (11.0%).