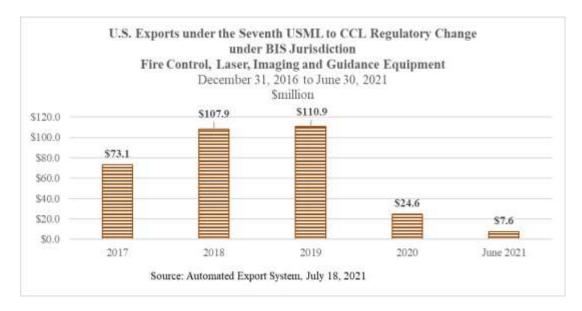

From the effective date of December 31, 2016 to June 30, 2021, U.S. exports of items in the Seventh rule of the USML to the CCL regulatory change – Fire Control/sensors and night vision items (7x611) under BIS jurisdiction totaled 6,809 shipments with a shipped value of \$324.0 million.