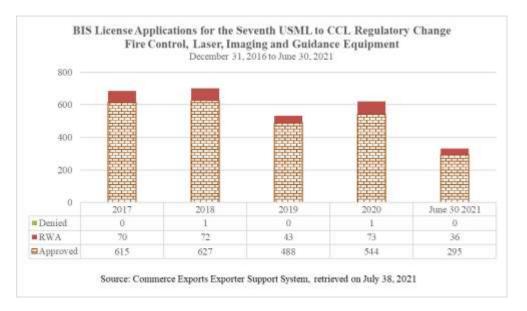

## Seventh Rule of USML to CCL Regulatory Change Fire Control, Laser, Imaging and Guidance Equipment December 31, 2016 to June 30, 2021

Since the seventh rule of the USML to the CCL regulatory change became effective on December 31, 2016 to June 30, 2021, BIS has processed a total of 2,860 licenses for a total value of 1.6 billion for the four 600-Series items created by this rule. The average number of BIS license applications is 53 per month. BIS has approved a total of 2,564 license applications for a value of \$1.3 billion and the approval rate is 89.7%.