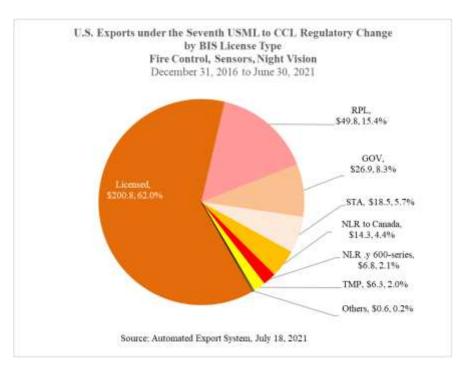

U.S. Department of Commerce Bureau of Industry and Security Office of Technology Evaluation

Of \$324.0 million in U.S. exports of 600-series items under the seventh USML to CCL regulatory change under BIS jurisdiction from December 30, 2014 to June 30, 2021, licensed exports totaled \$200.8 million (62.0% of the total); Servicing and replacement of parts and equipment totaled \$49.8 million (15.4%) and Governments and international organizations totaled \$26.9 million (8.3%).

## BIS License Exceptions:

RPL: Servicing and replacement of parts and equipment

GOV: Governments, international organizations, international inspections under the Chemical Weapons Convention, and the International Space Station

STA: Strategic Trade Authorization

NLR: No License Required

TMP: Temporary imports, exports, reexports, and transfers (in-country)