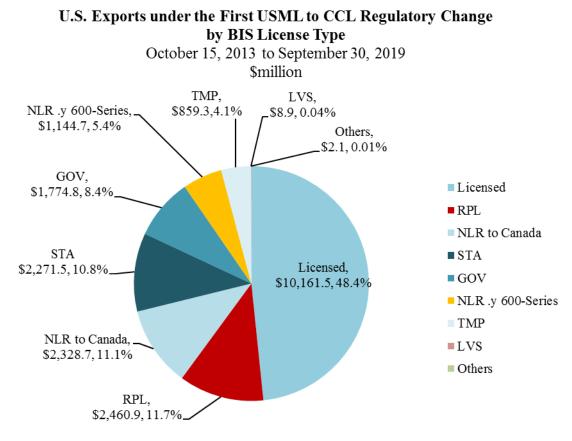

2

Of the \$21.0 billion in U.S. exports of 600-series items in the first USML to CCL regulatory change under BIS jurisdiction from October 15, 2013 to September 30, 2019, licensed exports totaled \$10.2 billion (48.4% of the total); Servicing and replacement of parts and equipment totaled \$2.5 billion (11.7%) and NLR to Canada totaled \$2.3 billion (11.1%).