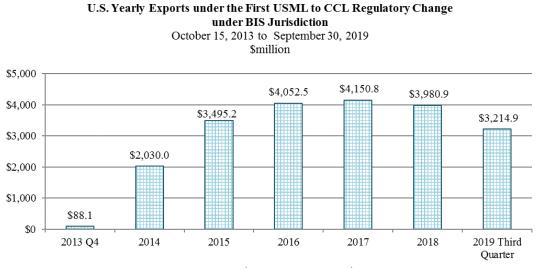

From October 15, 2013 to September 30, 2019, U.S. exports of items under the first USML to CCL regulatory change – Aircraft and Gas Turbine Engines items (9x610 and 9y619) under BIS jurisdiction totaled 394,985 shipments for \$21.0 billion.