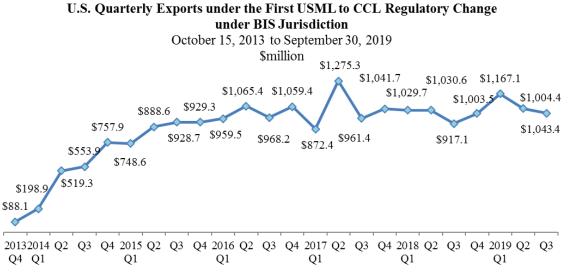

From October 15, 2013 to September 30, 2019, U.S. exports of items under the first USML to CCL regulatory change – Aircraft and Gas Turbine Engines items (9x610 and 9y619) under BIS jurisdiction totaled 394,985 shipments for \$21.0 billion.