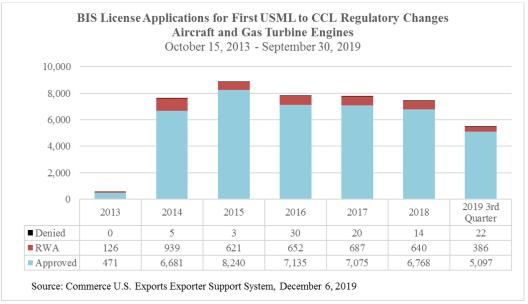

## **The First USML to CCL Regulatory Change Aircraft and Gas Turbine Engines** October 15, 2013 to September 30, 2019

Since the first USML to CCL regulatory change became effective on October 15, 2013, BIS has processed a total of 45,606 license application for a value of \$127.2 billion for the ten 600-Series items created by this rule. The average number of BIS processed licenses is 633 per month through September 30, 2019. BIS has approved a total of 41,461 licenses for a value of \$118.1 billion and the approval rate is 90.9%.