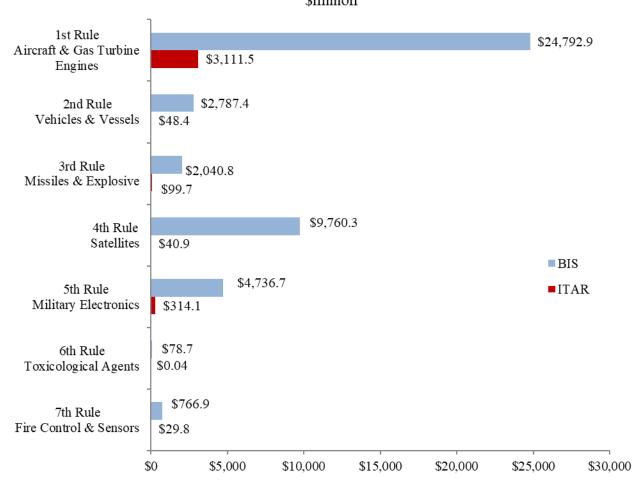

Of \$48.7 billion in U.S. exports of 600-Series and 9x515 items from October 15, 2013 to August 31, 2020, \$45.0 billion (92.5 % of the total) was shipped under BIS authorization; and \$3.7 billion (7.5%) was shipped under DDTC authorization<sup>2</sup>.

U.S. Exports of 600-Series and 9x515 Items Under BIS and DDTC Jurisdictions by Value

October 15, 2013 to August 31, 2020 \$million

Source: Automated Export System, October 28, 2020

1

.

<sup>&</sup>lt;sup>2</sup> Note: The totals above under DDTC jurisdiction are derived from Exporter reporting of USML categories with an .x paragraph when the 600-Series ECCN has also been reported in the AES transaction.