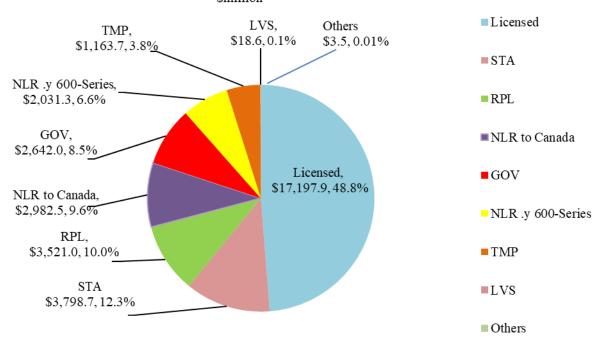

Of \$35.3 billion in U.S. exports of 600-series items under BIS jurisdiction from October 15, 2013 to August 31, 2020, licensed exports totaled \$17.2 billion (48.8% of the total); STA totaled \$3.8 billion (12.3%); and RPL totaled \$3.5 billion (10.0%).

U.S. Exports of 600-Series Items by BIS License Type

October 15, 2013 to August 31, 2020 \$million

Source: Automated Export System, October 28, 2020

#### BIS License Exceptions:

STA: Strategic Trade Authorization

RPL: Servicing and replacement of parts and equipment

NLR: No License Required

GOV: Governments, international organizations, international inspections under the Chemical Weapons

Convention, and the International Space Station

TMP: Temporary imports, exports, reexports, and transfers (in-country)

LVS: Shipments of limited value