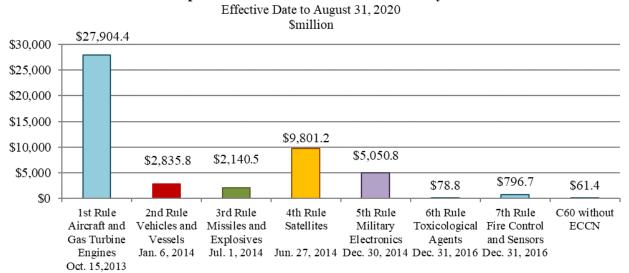

#### U.S. Exports of 600-Series Items under BIS Jurisdiction

Of \$45.0 billion in U.S. exports under BIS jurisdiction from October 15, 2013 to August 31, 2020:

- > \$35.3 billion were for 600-series items; and
- > \$9.7 billion were for 9x515 items.

Of \$35.3 billion in U.S. exports under BIS jurisdiction for 600-series items, the top 3 destinations were Japan with \$6.1 billion (17.3% of the total value), Canada with \$3.5 billion (10.0%) and the United Kingdom with \$3.3 billion (9.3%).

Of \$35.3 billion in U.S. exports of 600-series items under BIS jurisdiction from October 15, 2013 to August 31, 2020, licensed exports totaled \$17.2 billion (48.8% of the total); STA totaled \$3.8 billion (12.3%); and RPL totaled \$3.5 billion (10.0%).