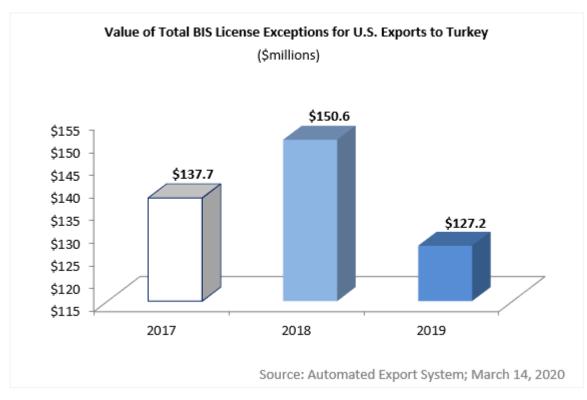

In 2019, U.S. exports to Turkey shipped under a BIS license exception totaled \$127.2 million, a 15.5% (\$23.4 million) decrease from 2018.

The top license exception Encryption commodities, Software and Technology (ENC) totaled \$96.3 million (75.7% of all license exceptions).