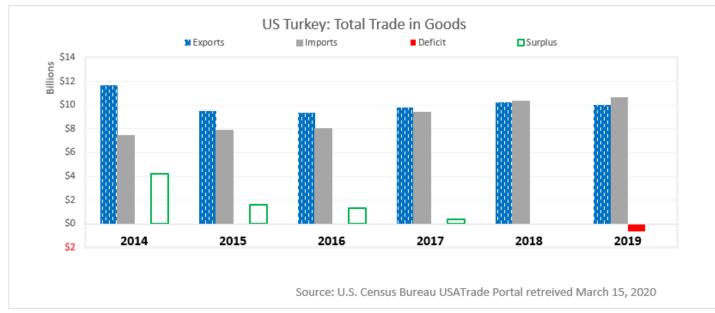

## I. Total U.S. Trade in goods with Turkey

In 2019, U.S. exports to Turkey totaled \$10.0 billion, a 2.1% (\$0.2 billion) decrease from 2018; U.S. imports from Turkey totaled \$10.6 billion, a 3.0% (\$0.3 billion) increase; and the trade deficit was \$0.6 billion, a 723.0% (\$0.5 billion) increase.

|            | 2015                           | 2016      | 2017      | 2018                                                                                                                                                                                                                                                                                                                                                                                                                                                  | 2019                                                                                                                                                                                                                                                                                                                                                                                                                                                                                                                                                                                    | 2014-2018 Average                                                                                                                                                                                                                                                                                                                                                                                                                                                                                                                                                 |
|------------|--------------------------------|-----------|-----------|-------------------------------------------------------------------------------------------------------------------------------------------------------------------------------------------------------------------------------------------------------------------------------------------------------------------------------------------------------------------------------------------------------------------------------------------------------|-----------------------------------------------------------------------------------------------------------------------------------------------------------------------------------------------------------------------------------------------------------------------------------------------------------------------------------------------------------------------------------------------------------------------------------------------------------------------------------------------------------------------------------------------------------------------------------------|-------------------------------------------------------------------------------------------------------------------------------------------------------------------------------------------------------------------------------------------------------------------------------------------------------------------------------------------------------------------------------------------------------------------------------------------------------------------------------------------------------------------------------------------------------------------|
| \$11,650.1 | \$9,519.5                      | \$9,354.2 | \$9,771.8 | \$10,261.4                                                                                                                                                                                                                                                                                                                                                                                                                                            | \$10,044.7                                                                                                                                                                                                                                                                                                                                                                                                                                                                                                                                                                              | \$10,111.4                                                                                                                                                                                                                                                                                                                                                                                                                                                                                                                                                        |
|            | -\$2,130.6                     | -\$165.3  | \$417.5   | \$489.6                                                                                                                                                                                                                                                                                                                                                                                                                                               | -\$216.7                                                                                                                                                                                                                                                                                                                                                                                                                                                                                                                                                                                |                                                                                                                                                                                                                                                                                                                                                                                                                                                                                                                                                                   |
|            | -18.3%                         | -1.7%     | 4.5%      | 5.0%                                                                                                                                                                                                                                                                                                                                                                                                                                                  | -2.1%                                                                                                                                                                                                                                                                                                                                                                                                                                                                                                                                                                                   |                                                                                                                                                                                                                                                                                                                                                                                                                                                                                                                                                                   |
| \$7,412.9  | \$7,886.3                      | \$8,035.1 | \$9,386.7 | \$10,334.2                                                                                                                                                                                                                                                                                                                                                                                                                                            | \$10,643.6                                                                                                                                                                                                                                                                                                                                                                                                                                                                                                                                                                              | \$8,611.0                                                                                                                                                                                                                                                                                                                                                                                                                                                                                                                                                         |
|            | \$473.4                        | \$148.7   | \$1,351.6 | \$947.5                                                                                                                                                                                                                                                                                                                                                                                                                                               | \$309.4                                                                                                                                                                                                                                                                                                                                                                                                                                                                                                                                                                                 |                                                                                                                                                                                                                                                                                                                                                                                                                                                                                                                                                                   |
|            | 6.4%                           | 1.9%      | 16.8%     | 10.1%                                                                                                                                                                                                                                                                                                                                                                                                                                                 | 3.0%                                                                                                                                                                                                                                                                                                                                                                                                                                                                                                                                                                                    |                                                                                                                                                                                                                                                                                                                                                                                                                                                                                                                                                                   |
| \$4,237.2  | \$1,633.2                      | \$1,319.2 | \$385.1   | (\$72.8)                                                                                                                                                                                                                                                                                                                                                                                                                                              | (\$598.9)                                                                                                                                                                                                                                                                                                                                                                                                                                                                                                                                                                               | \$1,500.4                                                                                                                                                                                                                                                                                                                                                                                                                                                                                                                                                         |
|            | (\$2,604.0)                    | (\$314.0) | (\$934.1) | (\$457.9)                                                                                                                                                                                                                                                                                                                                                                                                                                             | (\$526.1)                                                                                                                                                                                                                                                                                                                                                                                                                                                                                                                                                                               |                                                                                                                                                                                                                                                                                                                                                                                                                                                                                                                                                                   |
|            | -61.5%                         | -19.2%    | -70.8%    | -118.9%                                                                                                                                                                                                                                                                                                                                                                                                                                               | 723.0%                                                                                                                                                                                                                                                                                                                                                                                                                                                                                                                                                                                  |                                                                                                                                                                                                                                                                                                                                                                                                                                                                                                                                                                   |
|            | \$7,412.9<br><br>\$4,237.2<br> |           |           | -\$2,130.6         -\$165.3         \$417.5            -18.3%         -1.7%         4.5%           \$7,412.9         \$7,886.3         \$8,035.1         \$9,386.7            \$473.4         \$148.7         \$1,351.6            6.4%         1.9%         16.8%           \$4,237.2         \$1,633.2         \$1,319.2         \$385.1            (\$2,604.0)         (\$314.0)         (\$934.1)            -61.5%         -19.2%         -70.8% | -\$2,130.6         -\$165.3         \$417.5         \$489.6            -18.3%         -1.7%         4.5%         5.0%           \$7,412.9         \$7,886.3         \$8,035.1         \$9,386.7         \$10,334.2            \$473.4         \$148.7         \$1,351.6         \$947.5            \$6.4%         1.9%         16.8%         10.1%           \$4,237.2         \$1,633.2         \$1,319.2         \$385.1         \$72.8)            (\$2,604.0)         (\$314.0)         (\$934.1)         (\$457.9)            -61.5%         -19.2%         -70.8%         -118.9% | -\$2,130.6       -\$165.3       \$417.5       \$489.6       -\$216.7          -18.3%       -1.7%       4.5%       5.0%       -2.1%         \$7,412.9       \$7,886.3       \$8,035.1       \$9,386.7       \$10,334.2       \$10,643.6          \$473.4       \$148.7       \$1,351.6       \$947.5       \$309.4          6.4%       1.9%       16.8%       10.1%       3.0%         \$4,237.2       \$1,633.2       \$1,319.2       \$385.1       (\$72.8)       (\$598.9)          (\$2,604.0)       (\$314.0)       (\$934.1)       (\$457.9)       (\$526.1) |