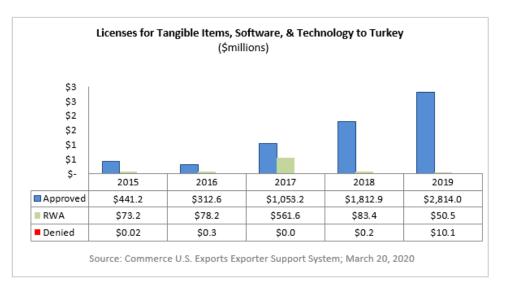

## III. BIS Licensing to Turkey

In 2019, BIS reviewed 703 export/re-export applications (not including deemed export applications) valued at \$2.9 billion for Turkey, out of a total of 32,993 applications worldwide for tangible items, software and technology valued at \$158.8 billion.

- Approved applications for Turkey totaled 603 (85.8% of the total applications) valued at \$2.8 billion, compared to 28,223 (85.5%) approved for all destinations valued at \$123.0 billion.

In 2019, BIS did not receive deemed export applications from Turkey nationals, out of 1,320 applications worldwide for deemed exports.