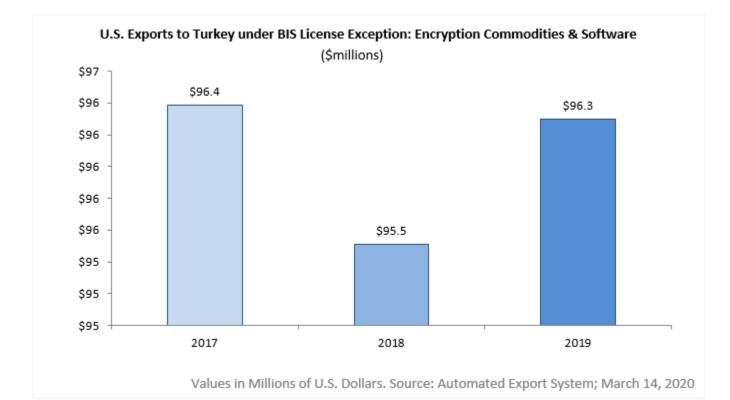

In 2019, U.S. exports to Turkey shipped under a BIS license exception totaled \$127.2 million, a 15.5% (\$23.4 million) decrease from 2018.

The top license exception Encryption commodities, Software and Technology (ENC) totaled \$96.3 million (75.7% of all license exceptions).

Values in Millions of U.S. Dollars. Source: Automated Export System; March 14, 2020