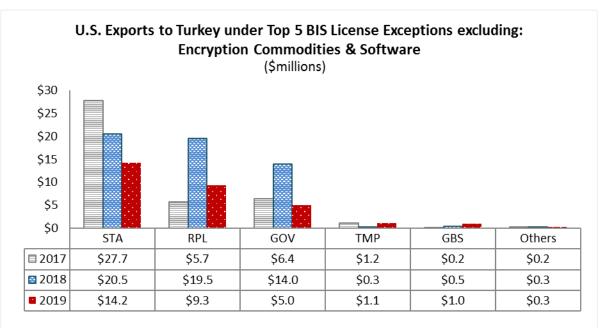

In 2019, U.S. exports to Turkey shipped under a BIS license exception totaled \$127.2 million, a 15.5% (\$23.4 million) decrease from 2018.

The top license exception Encryption commodities, Software and Technology (ENC) totaled \$96.3 million (75.7% of all license exceptions).