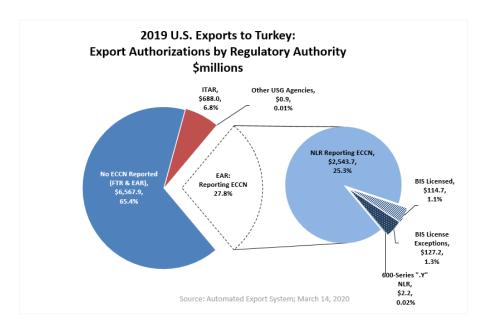

### II. U.S. Exports to Turkey subject to U.S. Government Filing Requirements

- In 2019, of the \$10.0 billion in U.S. exports to Turkey:
  - o 2.4% were subject to a BIS license requirement
    - 1.1% were exported under a BIS license; Worldwide, 0.4% were exported under a BIS license.
    - 1.3% were exported under a BIS license exception; Worldwide, 1.0% were exported under a BIS license exception.
    - 25.3% were exported under No License Required with an ECCN; Worldwide, 12.1% were exported under NLR with an ECCN reported
    - 0.02% were exported under NLR for .y 600-series items; Worldwide, 0.02% were exported under NLR for .y 600-series items.

|                                     | Turkey                          |               |           |
|-------------------------------------|---------------------------------|---------------|-----------|
|                                     | 2017                            | 2018          | 2019      |
| Department of State                 | \$833.4                         | \$582.5       | \$688.0   |
| Other USG Agencies                  | \$8.7                           | \$1.9         | \$0.9     |
| Department of Commerce              | \$8,929.7                       | \$9,677.0     | \$9,355.7 |
| BIS Licensed                        | \$84.2                          | \$86.6        | \$114.7   |
| BIS License Exceptions              | \$137.7                         | \$150.6       | \$127.2   |
| NLR reporting an ECCN               | \$1,568.3                       | \$1,966.0     | \$2,543.7 |
| NLR not reporting an ECCN           | \$7,137.3                       | \$7,471.8     | \$6,567.9 |
| 600-Series ".Y" Paragraph NLR       | \$2.1                           | \$2.0         | \$2.2     |
| Values in Millions of U.S. Dollars. | Source: Automated Export System | April 1, 2020 |           |