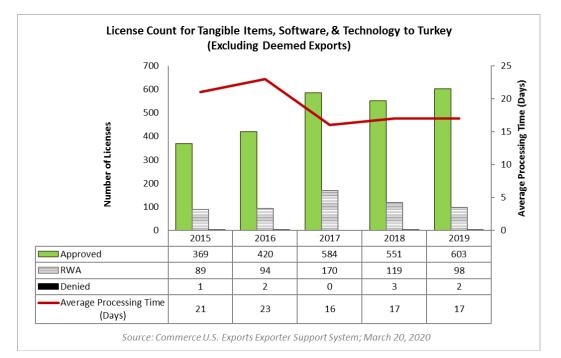

## III. BIS Licensing to Turkey

In 2019, BIS reviewed 703 export/re-export applications (not including deemed export applications) valued at \$2.9 billion for Turkey, out of a total of 32,993 applications worldwide for tangible items, software and technology valued at \$158.8 billion.

- Approved applications for Turkey totaled 603 (85.8% of the total applications) valued at \$2.8 billion, compared to 28,223 (85.5%) approved for all destinations valued at \$123.0 billion.

In 2019, BIS did not receive deemed export applications from Turkey nationals, out of 1,320 applications worldwide for deemed exports.