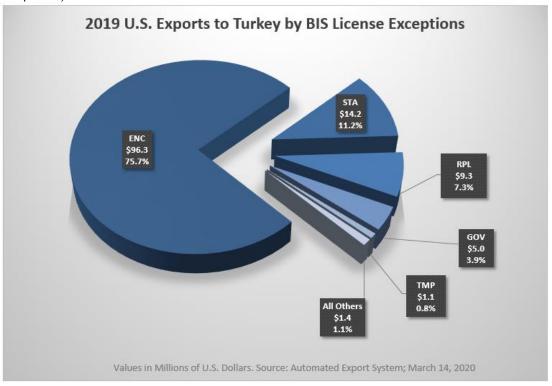

In 2019, U.S. exports to Turkey shipped under a BIS license exception totaled \$127.2 million, a 15.5% (\$23.4 million) decrease from 2018.

The top license exception Encryption commodities, Software and Technology (ENC) totaled \$96.3 million (75.7% of all license exceptions).