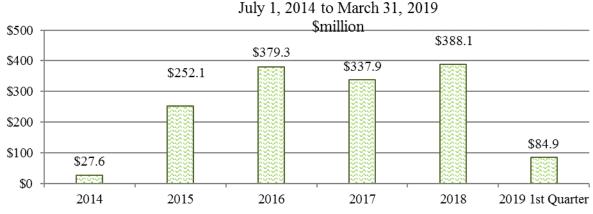

U.S. Yearly Exports under the Third USML to CCL Regulatory Change under BIS Jurisdiction

From July 1, 2014 to March 31, 2019, U.S. exports of items in the third USML to CCL regulatory change – Missiles and Explosives items (0y604, 0y614, 1y608 and 1y613) under BIS jurisdiction totaled 24,215 shipments for \$1.5 billion.