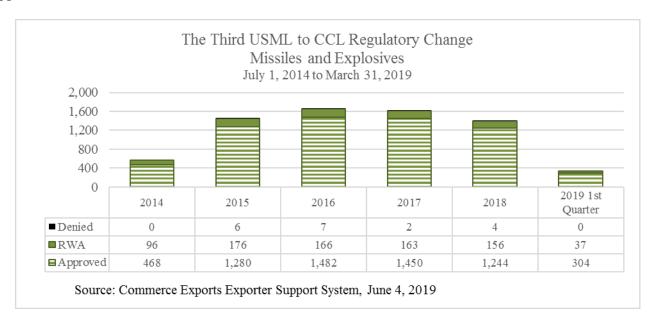

## The Third USML to CCL Regulatory Change Missiles and Explosives

July 1, 2014 to March 31, 2019

Since the third USML to CCL regulatory change became effective on July 1, 2014, BIS has approved a total of 6,228 licenses for a value of \$6.9 billion. The average number of BIS license applications for the twenty 600-Series items created by this rule this rule is 124 per month through March 31, 2019. The approval rate is 88.4%.

From July 1, 2014 to March 31, 2019, U.S. exports of items in the third USML to CCL regulatory change – Missiles and Explosives items (0y604, 0y614, 1y608 and 1y613) under BIS jurisdiction totaled 24,215 shipments for \$1.5 billion.