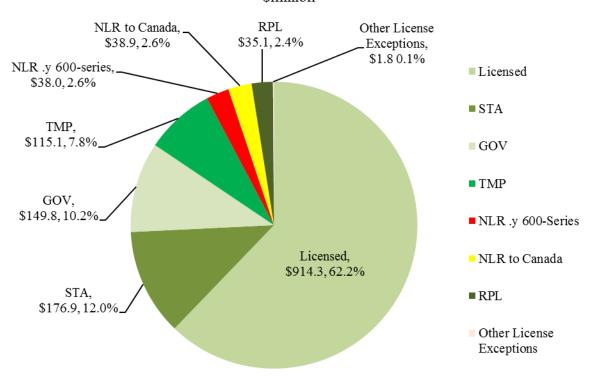

Of the \$1.5 billion of U.S. exports of 600-series items in the third USML to CCL regulatory change under BIS jurisdiction from July 1, 2014 to March 31, 2019, licensed exports totaled \$914.3 million (62.2% of the total); Strategic Trade Authorization (STA) totaled \$176.9 million (12.0%); and Governments and international organizations (GOV) totaled \$149.8 million (10.2%).

U.S. Exports under the Third USML to CCL Regulatory Change Missiles and Explosives by BIS License Type

July 1, 2014 to March 31, 2019 \$million

Source: Automated Export System, July 19, 2018