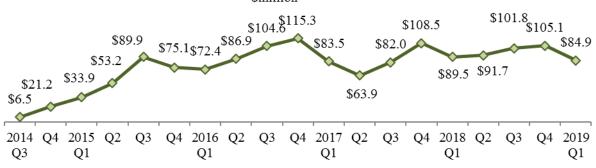

## U.S. Quarterly Exports under the Third USML to CCL Regulatory Change under BIS Jurisdiction

July 1, 2014 to March 31, 2019 \$million

Source: Automated Export System, July 19, 2019