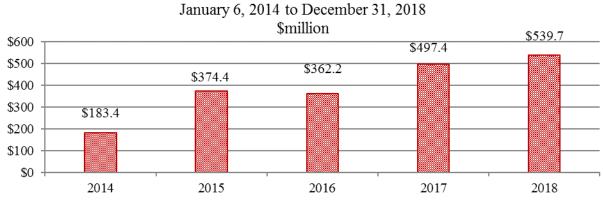

From January 6, 2014 to December 31, 2018, U.S. exports of items in the second USML to CCL regulatory change – Vehicles and Vessels items (0y606, 8y609, 8y620 and 0y617) under BIS jurisdiction totaled 40,213 shipments for \$2.0 billion.

## U.S. Exports under the Second USML to CCL Regulatory Change under BIS Jurisdiction

Source: Automated Export System, March 14, 2019