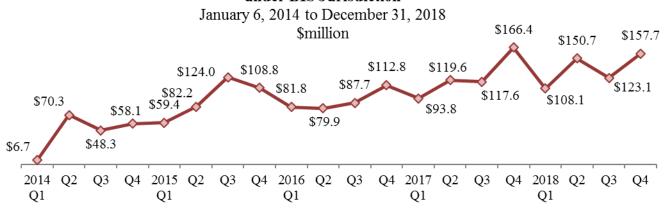

## Quarterly U.S. Exports under the Second USML to CCL Regulatory Change under BIS Jurisdiction

Source: Automated Export System, March 14, 2019