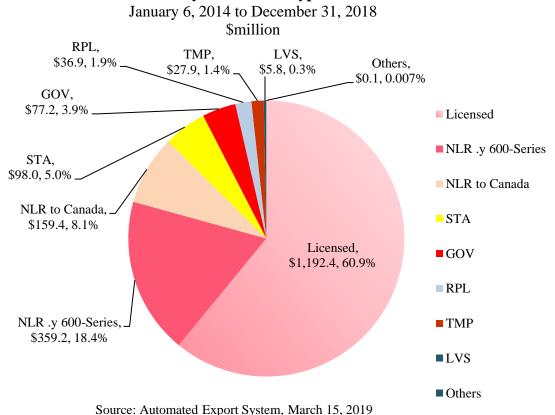

Of the \$2.0 billion in U.S. exports of 600-series items in the second USML to CCL regulatory change under BIS jurisdiction from January 6, 2014 to December 31, 2018, licensed exports totaled \$1,192.4 million (60.9% of the total); No License Required (NLR) for .y 600-series items totaled \$359.2 million (18.4%); and NLR for 600-series items to Canada totaled \$159.4 million (8.1%).

### U.S. Exports under the Second USML to CCL Regulatory Change by BIS License Type

#### **BIS** License Exceptions:

NLR: No License Required

GOV: Governments, international organizations, international inspections under the Chemical

Weapons Convention and the International Space Station

STA: Strategic Trade Authorization

RPL: Servicing and replacement of parts and equipment

TMP: Temporary imports, exports, reexports, and transfers (in-country)

LVS: Shipments of limited value