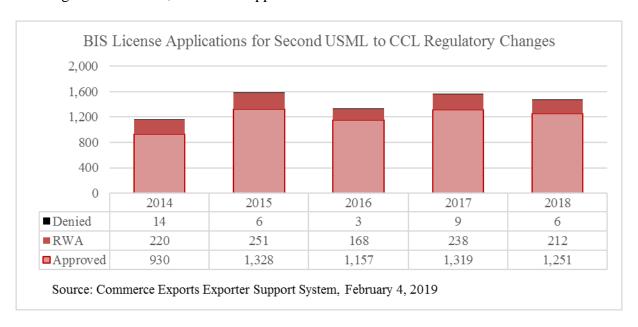

## The Second USML to CCL Regulatory Change Vehicles and Vessels

January 6, 2014 to December 31, 2018

Since the second USML to CCL regulatory change became effective on January 6, 2014, the average number of BIS license applications for the nineteen 600-Series items created by this rule is 119 per month through December 31, 2018. The approval rate is 84.2%.