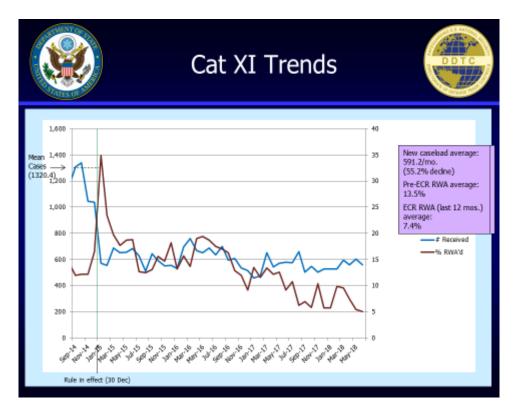

### December 30, 2014 to June 30, 2018

The license applications for items in category XI – Military Electronics of the United States Munitions List (USML) have declined 55.2% from an average of 1,320 to 591 per month through June 30, 2018. The average monthly drop of 729 license applications is the result of certain items transitioning to the Commerce Control List (CCL).