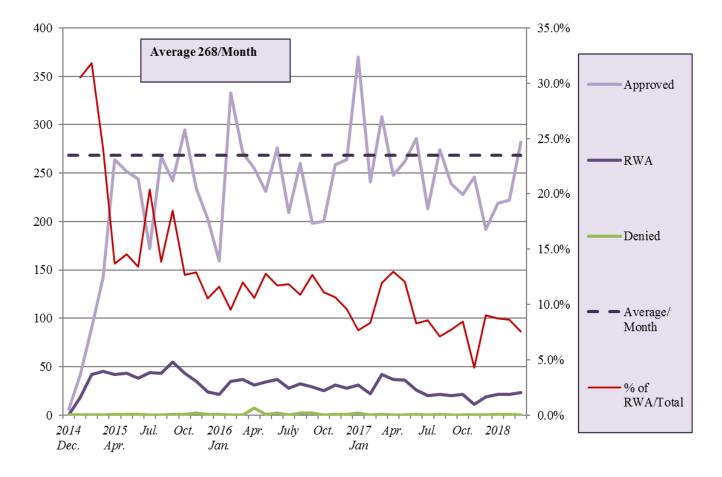

# U.S. Exports under the Fifth USML to CCL Regulatory Change under BIS Jurisdiction

December 30, 2014 to June 30, 2018 \$million

Source: Automated Export System, July 20, 2018

Source: Automated Export System, July 20, 2018