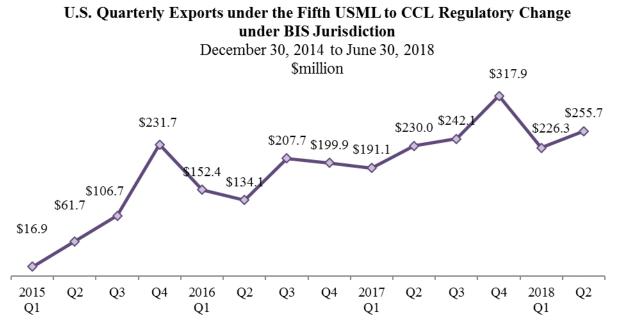

# U.S. Exports under the Fifth USML to CCL Regulatory Change under BIS Jurisdiction

December 30, 2014 to June 30, 2018 \$million

Source: Automated Export System, July 20, 2018

Source: Automated Export System, July 20, 2018