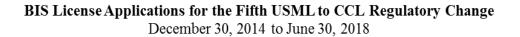

Source: The Directorate of Defense Trade Controls of the U.S. Department of State, July 25, 2018

Since the fifth USML to CCL regulatory change became effective on December 30, 2014, the average number of BIS license applications for the eight 600-Series items created by this rule is 268 per month through June 30, 2018. The approval rate is 88.1%.