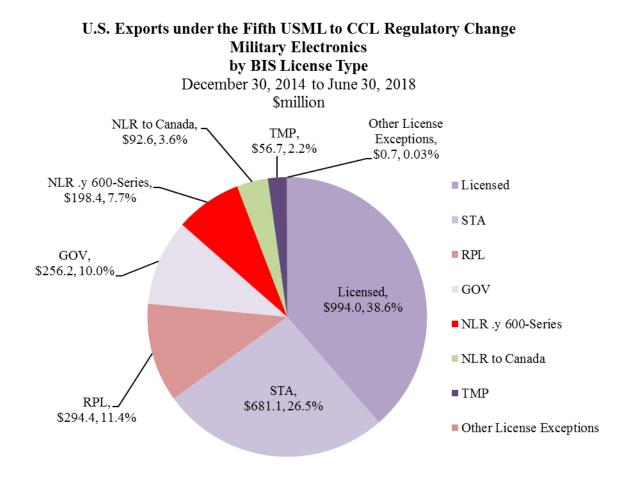

Of the \$2.6 billion in U.S. exports of 600-series items in the fifth USML to CCL regulatory change under BIS jurisdiction from December 30, 2014 to June 30, 2018, licensed exports totaled \$994.0 million (38.6% of the total); Strategic Trade Authorization (STA) totaled \$681.1 million (26.5%) and Servicing and replacement of parts and equipment (RPL) totaled \$294.4 million (11.4%).

#### **BIS** License Exceptions:

STA: Strategic Trade Authorization
RPL: Servicing and replacement of parts and equipment
GOV: Governments, international organizations, international inspections under the Chemical Weapons
Convention, and the International Space Station
NLR: No License Required
TMP: Temporary imports, exports, reexports, and transfers (in-country)