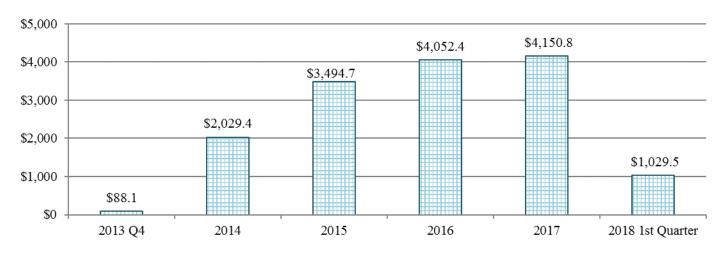

BIS License Processing for the First USML to CCL Regulatory Change October 15, 2013 to March 31, 2018

Source: Commerce U.S. Exports Exporter Support System, June 5, 2018

From October 15, 2013 to March 31, 2018, U.S. exports of items under the first USML to CCL regulatory change – Aircraft and Gas Turbine Engines items (9x610 and 9y619) under BIS jurisdiction totaled 281,659 shipments for \$14.8 billion.

U.S. Yearly Exports under the First USML to CCL Regulatory Change under BIS Jurisdiction

October 15, 2013 to March 31, 2018 \$million

Source: Automated Export System, June 14, 2018