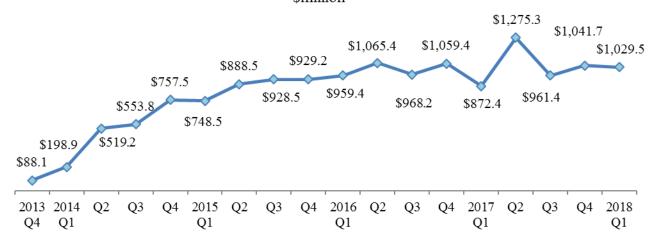

BIS License Processing for the First USML to CCL Regulatory Change October 15, 2013 to March 31, 2018

Source: Commerce U.S. Exports Exporter Support System, June 5, 2018

From October 15, 2013 to March 31, 2018, U.S. exports of items under the first USML to CCL regulatory change – Aircraft and Gas Turbine Engines items (9x610 and 9y619) under BIS jurisdiction totaled 281,659 shipments for \$14.8 billion.

## U.S. Quarterly Exports under the First USML to CCL Regulatory Change under BIS Jurisdiction

October 15, 2013 to March 31, 2018 \$million

Source: Automated Export System, June 14, 2018