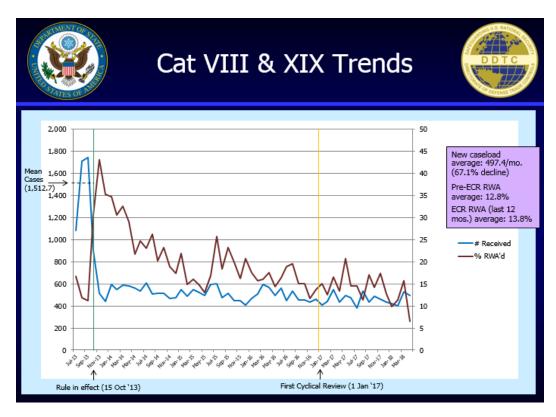

### The First USML to CCL Regulatory Change Aircraft and Gas Turbine Engines

October 15, 2013 to March 31, 2018

The license applications for items in categories VIII (Aircraft) and XIX (Gas Turbine Engines) of the United States Munitions List (USML) have declined 67.1% from an average of 1,513 to 497 per month through March 31, 2018. The average monthly drop of 1,016 in license applications is the result of certain items transitioning to the Commerce Control List (CCL).