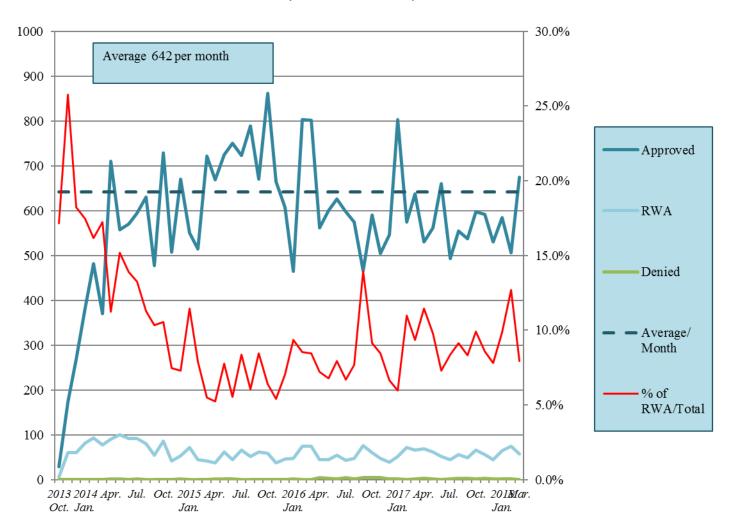

Source: The Directorate of Defense Trade Controls of the U.S. Department of State, June 5, 2018

Since the first USML to CCL regulatory change became effective on October 15, 2013, the average number of BIS processed licenses for the ten 600-Series items created by this rule is 642 per month through March 31, 2018. The approval rate is 90.5%.

BIS License Processing for the First USML to CCL Regulatory Change October 15, 2013 to March 31, 2018

Source: Commerce U.S. Exports Exporter Support System, June 5, 2018

From October 15, 2013 to March 31, 2018, U.S. exports of items under the first USML to CCL regulatory change – Aircraft and Gas Turbine Engines items (9x610 and 9y619) under BIS jurisdiction totaled 281,659 shipments for \$14.8 billion.