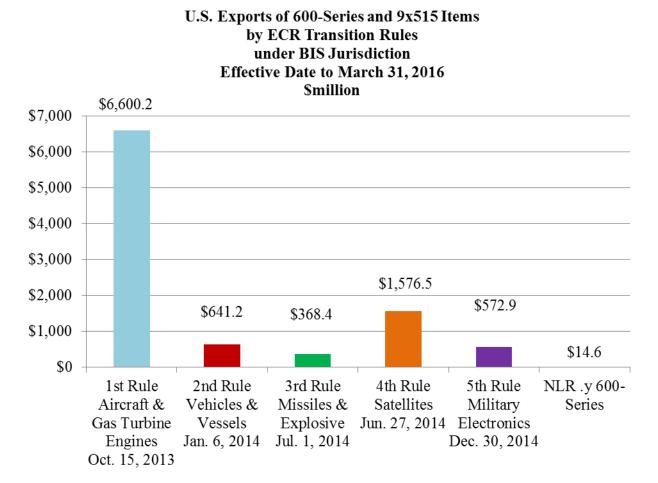

## U.S. Exports for 600-Series and 9x515 Items Under BIS Jurisdiction October 15, 2013 to March 31, 2016

Since the 1<sup>st</sup> ECR Transition Rule became effective on October 15, 2013, military items in 15 categories of the United States Munitions List (USML) that do not warrant control on the USML have transitioned to the Commerce Control List (CCL) under President Obama's Export Control Reform Initiative. New Export Control Classification Numbers (ECCNs) known as 600-Series and 9x515 are created for these items.