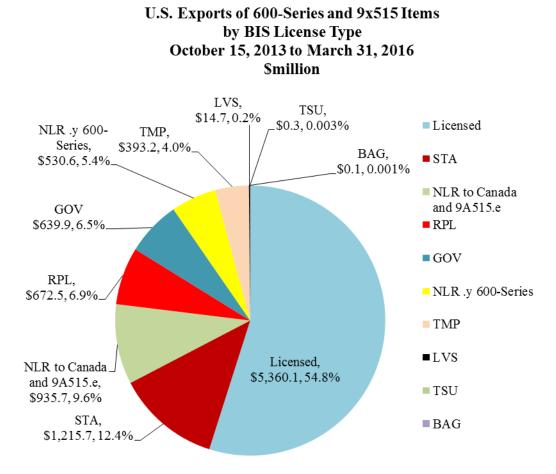

Note: The Guiana Space Center, run by France and European Union, is located in French Guiana.

Source: Automated Export System, April 2016

Of \$9.8 billion of the U.S. exports of 600-sereis and 9x515 items under BIS jurisdiction, licensed exports totaled \$5.4 billion (54.8%); and Strategic Trade Authorization (STA) exports totaled \$1.2 billion (12.4%).

Source: Automated Export System, April 2016

## License Exceptions:

STA: Strategic Trade Authorization
NLR: No License Required
RPL: Servicing and replacement of parts and equipment
GOV: Governments, international organizations, international inspections under the Chemical
Weapons Convention, and the International Space Station
TMP: Temporary imports, exports, reexports, and transfers (in-country)
LVS: Shipments of limited value
TSU: Technology and software-unrestricted
BAG: Baggage