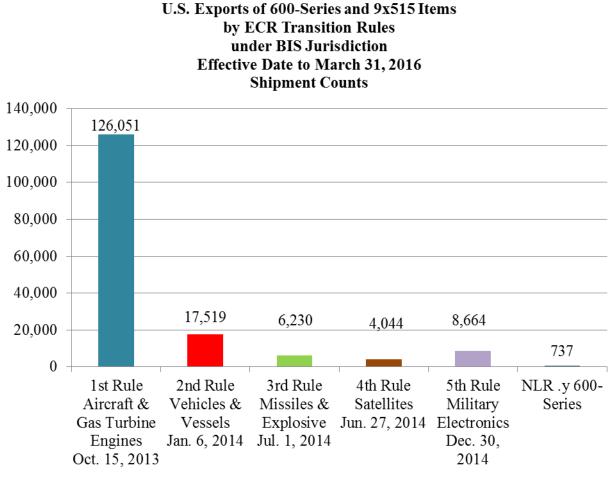

## U.S. Exports for 600-Series and 9x515 Items Under BIS Jurisdiction October 15, 2013 to March 31, 2016

Since the 1<sup>st</sup> ECR Transition Rule became effective on October 15, 2013, military items in 15 categories of the United States Munitions List (USML) that do not warrant control on the USML have transitioned to the Commerce Control List (CCL) under President Obama's Export Control Reform Initiative. New Export Control Classification Numbers (ECCNs) known as 600-Series and 9x515 are created for these items.