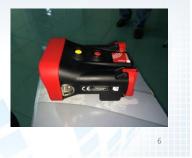

## Case Study 1: End Users in Two Countries

- Ultimate end users were Fire Departments "mostly" in the European Union.
  - Fine with the STA statement process
  - Easy once you do it a few times
  - One end user located in Vietnam, NOT an STA-eligible destination
    - Applied for & received reexport license authorization from BIS
- Follow-up verification in Vietnam
  - Camera used in fire academy