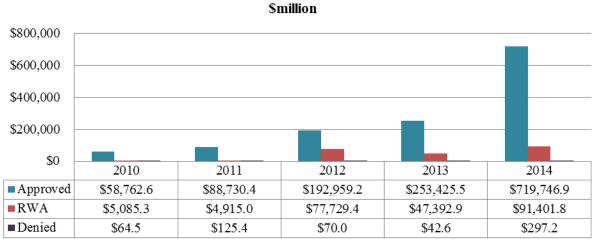

## Licenses for Tangible Items, Software and Technology for the World by Count 2010-2014

Source: Commerce US Exports Exporter Support System, April 2015

In 2014, the \$466.3 billion (184.0%) increase in approved value was due to \$440.1 billion increase for crude oil and \$12.7 billion for 600-Series and 9x515 items.

Licenses for Tangible Items, Software and Technology for the World by Value 2010-2014

Source: Commerce US Exports Exporter Support System, April 2015

| 2014 Top Ten Countries for Approved Licenses by Count |                                                                                                                            |                                                                                                                                                                                                         |                                                                                                                                                                                                                                                                       |  |
|-------------------------------------------------------|----------------------------------------------------------------------------------------------------------------------------|---------------------------------------------------------------------------------------------------------------------------------------------------------------------------------------------------------|-----------------------------------------------------------------------------------------------------------------------------------------------------------------------------------------------------------------------------------------------------------------------|--|
| Country<br>Total                                      | Approved for<br>Tangible Items,<br>Software &<br>Technology                                                                | Approved<br>for Deemed<br>Exports                                                                                                                                                                       | Country total/<br>World Total                                                                                                                                                                                                                                         |  |
| 3,064                                                 | 2,403                                                                                                                      | 661                                                                                                                                                                                                     | 11.4%                                                                                                                                                                                                                                                                 |  |
| 1,223                                                 | 1,221                                                                                                                      | 2                                                                                                                                                                                                       | 4.5%                                                                                                                                                                                                                                                                  |  |
| 1,194                                                 | 1,194                                                                                                                      | 0                                                                                                                                                                                                       | 4.4%                                                                                                                                                                                                                                                                  |  |
| 1,066                                                 | 1,051                                                                                                                      | 15                                                                                                                                                                                                      | 4.0%                                                                                                                                                                                                                                                                  |  |
| 1,054                                                 | 1,052                                                                                                                      | 2                                                                                                                                                                                                       | 3.9%                                                                                                                                                                                                                                                                  |  |
| 1,014                                                 | 1,005                                                                                                                      | 9                                                                                                                                                                                                       | 3.8%                                                                                                                                                                                                                                                                  |  |
| 985                                                   | 980                                                                                                                        | 5                                                                                                                                                                                                       | 3.7%                                                                                                                                                                                                                                                                  |  |
| 885                                                   | 881                                                                                                                        | 4                                                                                                                                                                                                       | 3.3%                                                                                                                                                                                                                                                                  |  |
| 873                                                   | 872                                                                                                                        | 1                                                                                                                                                                                                       | 3.2%                                                                                                                                                                                                                                                                  |  |
| 859                                                   | 830                                                                                                                        | 29                                                                                                                                                                                                      | 3.2%                                                                                                                                                                                                                                                                  |  |
| 12,217                                                | 11,489                                                                                                                     | 728                                                                                                                                                                                                     | 45.4%                                                                                                                                                                                                                                                                 |  |
| 26,913                                                | 25,935                                                                                                                     | 978                                                                                                                                                                                                     |                                                                                                                                                                                                                                                                       |  |
|                                                       | Country<br>Total<br>3,064<br>1,223<br>1,194<br>1,066<br>1,054<br>1,014<br>985<br>885<br>873<br>873<br>859<br><b>12,217</b> | Approved for<br>Tangible Items,<br>Software &<br>Technology   3,064 2,403   1,223 1,221   1,194 1,194   1,066 1,051   1,054 1,052   1,014 1,005   985 980   885 881   873 872   859 830   12,217 11,489 | Approved for<br>Tangible Items,<br>Software &<br>Technology Approved<br>for Deemed<br>Exports   3,064 2,403 661   1,223 1,221 2   1,194 1,194 0   1,066 1,051 15   1,054 1,052 2   1,014 1,005 9   985 980 5   885 881 4   873 872 1   859 830 29   12,217 11,489 728 |  |