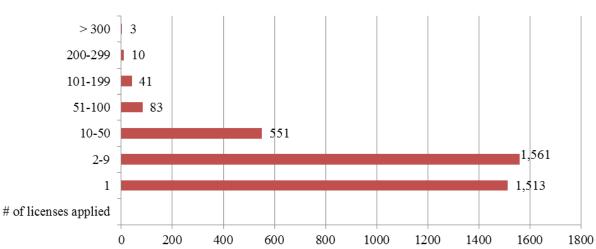

In 2014, about 3,762 companies submitted a total of 32,535 applications for tangible items, software and technology (31,458) and Deemed Exports (1,077). 1,513 companies applied for only one license and 1,561 companies applied for two to nine licenses, together representing 81.7% of the total applications.

## 2014 BIS License Applicants

Source: Commerce US Exports Exporter Support System, April 2015

| 2014 Top Ten ECCNs for Approved Licenses by Count |                                                                                                                                                                                                                                                                                                   |  |
|---------------------------------------------------|---------------------------------------------------------------------------------------------------------------------------------------------------------------------------------------------------------------------------------------------------------------------------------------------------|--|
| ECCN                                              | Descriptions                                                                                                                                                                                                                                                                                      |  |
| 9A610                                             | Military aircraft and related commodities                                                                                                                                                                                                                                                         |  |
| 2B350                                             | Chemical manufacturing facilities and equipment                                                                                                                                                                                                                                                   |  |
| 5A002                                             | "Information security" systems, equipment and components                                                                                                                                                                                                                                          |  |
| 0A987                                             | Optical sighting devices for firearms                                                                                                                                                                                                                                                             |  |
| 9A619                                             | Military gas turbine engines and related commodities                                                                                                                                                                                                                                              |  |
| 5D002                                             | Software for information security                                                                                                                                                                                                                                                                 |  |
| 1A004                                             | Protective and detection equipment and components                                                                                                                                                                                                                                                 |  |
| 1C351                                             | Human and zoonotic pathogens and "toxins"                                                                                                                                                                                                                                                         |  |
| 0A984                                             | Shotguns, buckshot, shotgun shells                                                                                                                                                                                                                                                                |  |
| 9E610                                             | Technology "required" for the "development," "production," operation, installation, maintenance, repair, overhaul, or refurbishing of military aircraft and related commodities controlled by 9A610, equipment controlled by 9B610, materials controlled by 9C610 or software controlled by 9D610 |  |