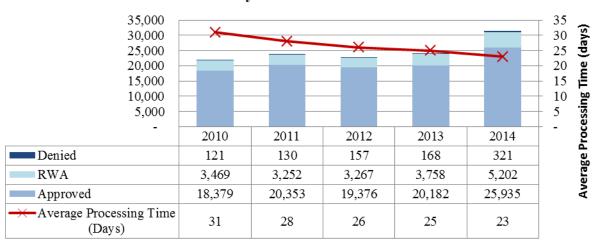

## **Statistics of 2014 BIS License Authorizations**

In 2014, total licenses processed for exports and reexports for tangible items, software and technology increased 30.5% from 24,108 in 2013 to 31,458.

- ▶ Approved licenses increased 28.5% from 20,182 in 2013 to 25,935.
- Return without action increased 38.4% from 3,758 in 2013 to 5,202.
- Denied license applications increased 91.1% from 168 in 2013 to 321.
- > The average license processing time was 23 days, two days less than 25 days in 2013.

## Licenses for Tangible Items, Software and Technology for the World by Count 2010-2014

Source: Commerce US Exports Exporter Support System, April 2015

In 2014, the \$466.3 billion (184.0%) increase in approved value was due to \$440.1 billion increase for crude oil and \$12.7 billion for 600-Series and 9x515 items.